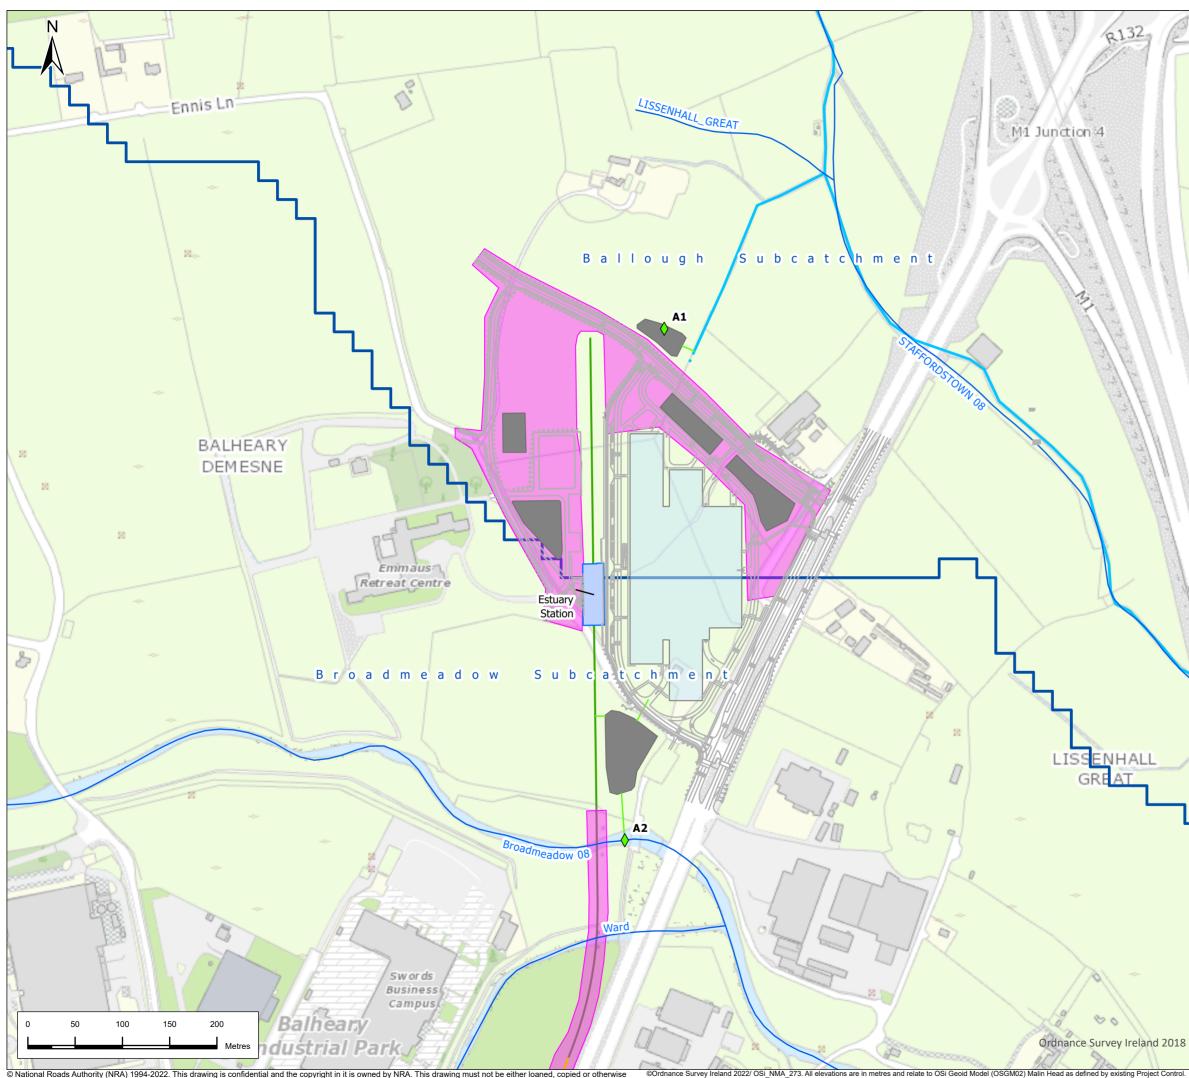

## Legend Alignment

----- Cut & Cover

- Incline
- Retained Cut
- Surface
- Tunnel
- Viaduct
- Proposed Discharge Points
- EPA River Network (2022)
- Proposed Surface Water Pipes
- Watercourse/drainage feature
- - Watercourse/drainage feature to be diverted
- WFD Subcatchments (2022)
  - Attenuation Pond
  - Catchment for Drainage Point
  - Park and Ride Outline

| Kilsallaghan<br>Coolquoy<br>M2<br>St.<br>Margaret's<br>N2<br>M50<br>N3<br>Poppintree<br>Finglas<br>Blanchardstown<br>Ashtown<br>Ashtown<br>Ciontarf |                                                                                        |                     |       |         |        |        |  |
|-----------------------------------------------------------------------------------------------------------------------------------------------------|----------------------------------------------------------------------------------------|---------------------|-------|---------|--------|--------|--|
| Chapelizod Dublin<br>Anstown Dolphins Barn Sandymount                                                                                               |                                                                                        |                     |       |         |        |        |  |
| P02                                                                                                                                                 | 21/7/22                                                                                | Final Issue         | FND   | RH      | RH     | NC     |  |
| Rev.                                                                                                                                                | Date                                                                                   | Purpose of revision | Drawn | Check'd | Rev'd  | Appr'd |  |
| JACOBS<br>IDOM                                                                                                                                      |                                                                                        |                     |       |         |        |        |  |
| Client Bonneager Iompair Éireann<br>Transport Minearceture Indiand                                                                                  |                                                                                        |                     |       |         |        |        |  |
| Project                                                                                                                                             |                                                                                        |                     |       |         |        |        |  |
| Figure 18.9 Proposed Drainage<br>Catchment A1 Swords Western Distributor Road;<br>A2 & Estuary Station Parking                                      |                                                                                        |                     |       |         |        |        |  |
| Drawing Status FINAL                                                                                                                                |                                                                                        |                     |       |         |        |        |  |
| Scale                                                                                                                                               | e @ A3                                                                                 | 1:4,000             |       | DON     | IOT SO | CALE   |  |
|                                                                                                                                                     | bs No.                                                                                 | 32108600            |       |         |        |        |  |
| Clien                                                                                                                                               |                                                                                        |                     |       |         |        | Rev    |  |
|                                                                                                                                                     | ML1-JAI-EIA-ROUT_XX-DR-Y-19009 P02                                                     |                     |       |         |        |        |  |
| This                                                                                                                                                | This drawing is not to be used in whole in or part other than for the intended purpose |                     |       |         |        |        |  |